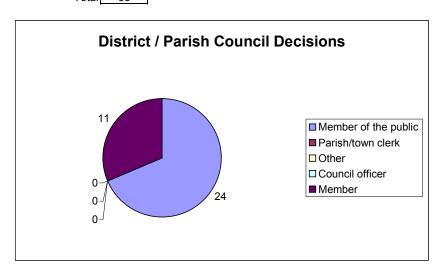

### West Lancashire figures

| Member of the public | 24 |
|----------------------|----|
| Parish/town clerk    | 0  |
| Other                | 0  |
| Council officer      | 0  |
| Member               | 11 |
| Total                | 35 |

### **West Lancashire figures**

| Member of the public | 24 |
|----------------------|----|
| Parish/town clerk    | 0  |
| Other                | 0  |
| Council officer      | 0  |
| Member               | 11 |
| Total                | 35 |