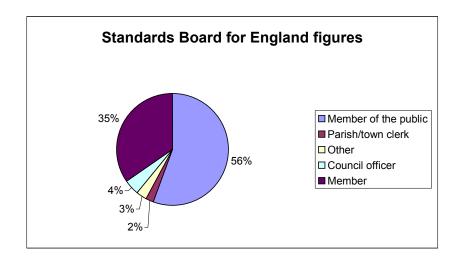

#### **Standards Board for England figures**

| Member of the public | 675  |
|----------------------|------|
| Parish/town clerk    | 28   |
| Other                | 39   |
| Council officer      | 52   |
| Member               | 423  |
| T-4-1                | 4047 |

Total 1217