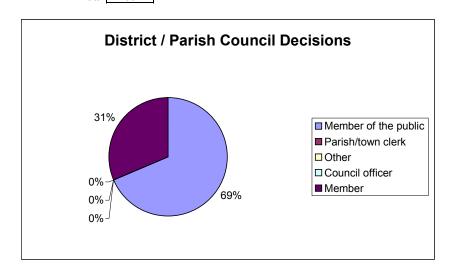

### West Lancashire figures

| Member of the public | 24 |
|----------------------|----|
| Parish/town clerk    | 0  |
| Other                | 0  |
| Council officer      | 0  |
| Member               | 11 |
| Total                | 35 |

### **West Lancashire figures**

| Member of the public | 24 |
|----------------------|----|
| Parish/town clerk    | 0  |
| Other                | 0  |
| Council officer      | 0  |
| Member               | 11 |
| Total                | 35 |